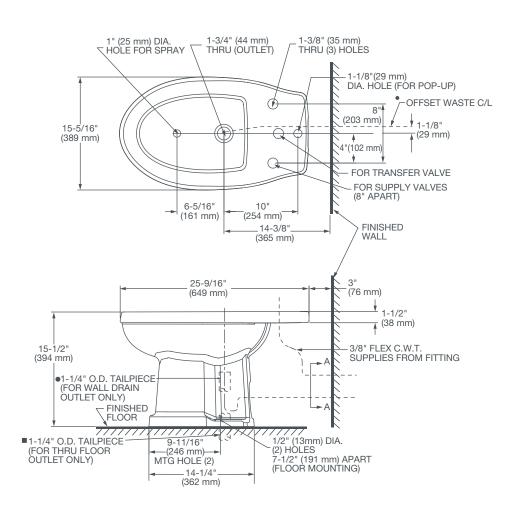

## **DIMENSIONS**

## **NOMINAL DIMENSIONS**

15-5/16" x 25-9/16" x 15-1/2" (389 x 649 x 394 mm)

# **BOWL INSIDE DIMENSIONS**

9-7/8" (251 mm) wide 14-1/4" (362 mm) front to back 5-1/4" (133 mm) depth