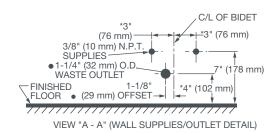

#### **NOTES:**

This toilet is designed to rough-in at a minimum dimension of 12'' (305mm) from finished wall to C/L of outlet. Supply not included with fixture and must be ordered separately. Includes flex supply with integral shutoff valve, seat and bolt caps.

\* Dimensions shown for location of supply is suggested.