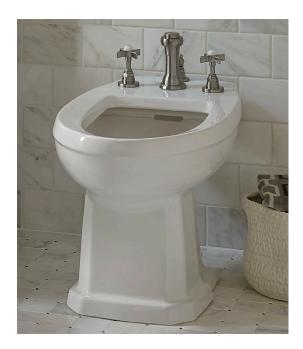

# FITZGERALD® BIDET

## **FEATURES**

- Vitreous china
- Traditional styling
- Bolt caps included

# COLORS/FINISHES

Canvas White (415), Biscuit (071)

ROUGH IN DIAGRAM SHOWN ON NEXT PAGE